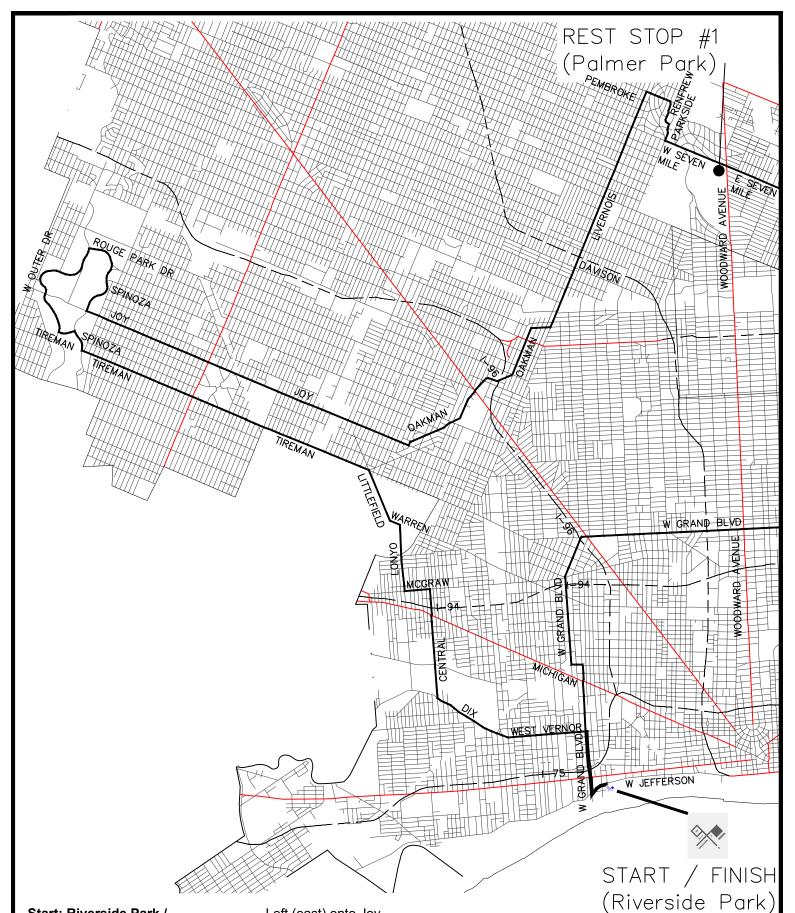

## Start: Riverside Park / W. Jefferson & 23rd Street

West on W. Jefferson from 23rd St Right (north) onto W Grand Blvd Left (west) onto W. Vernor Hwy. Right (west) onto Dix Right (north) onto Central Left (west) onto McGraw Right (north) onto Lonyo Left (west) onto Warren Right (north) onto Varren Right (north) onto Spinoza Left (west) onto Tireman Right (north) onto Spinoza Left (west) onto Tireman Right (north) onto W. Outer Drive Continue (east) onto Rouge Park Dr Right (south) onto Spinoza Left (east) onto Joy Left (north) onto Oakman Continue (east) on Oakman Left (north) onto Livernois Right (east) onto Pembroke Right (south) onto Renfrew Left (south) onto Parkside Left (east) onto W. Seven Mile

## Turn right into Rest Stop #1 (Palmer Park) Approximately 26.4 miles.

Turn right (east) onto W. Seven Mile Rd from Rest Stop #1

Continue across Woodward (east) onto E. Seven Mile Rd

2023 Tour de Troit Metric Century Page 1 of 2