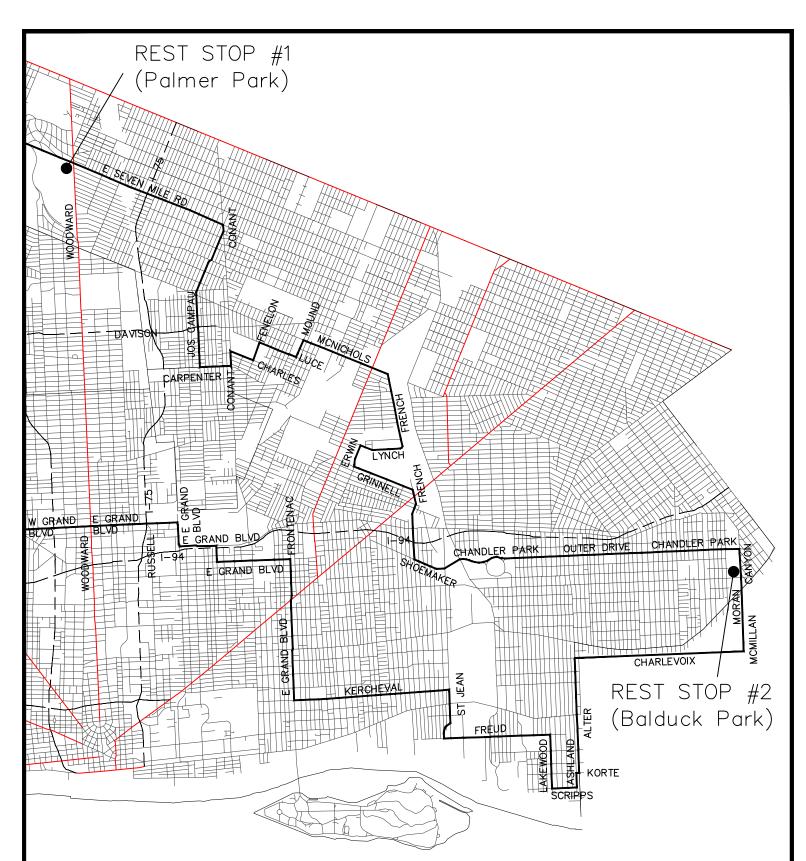

## Turn right into Rest Stop #1 (Palmer Park) Approximately 26.4 miles.

Turn right (east) onto W. Seven Mile Rd from Rest Stop #1

Continue across Woodward (east) onto E. Seven Mile Rd

2023 Tour de Troit Metric Century Page 1 of 2

Continue (east) onto W. Seven Mile Right (southeast) onto Conant Right (south) onto Joseph Campau ("turn comes up quickly") Left (east) onto Carpenter Left (north) onto Conant Right (east) onto Charles Left (north) onto Fenelon Right (east) onto Luce Left (north) onto Mound Right (east) onto McNichols Right (south) onto French Continue (west) onto Lynch Road Left (south) onto Erwin (NOTE: street sign is easy to miss) Left (east) onto Grinell Right (south) onto French Road Left (east) onto Shoemaker Continue (northeast/east) onto Chandler Park Dr Continue (northeast) onto Outer Drive Continue (northeast) onto Chandler Park Drive

Right (south) onto Canyon

## Right into Rest Stop #2 (Balduck Park) Approximately 41.8 miles

Continue (south) on Moran Continue (south) on McMillan Right (west) onto Charlevoix Left (south) onto Alter Right (west) onto Korte Left (south) onto Ashland Right (west) onto Scripps Right (north) onto Lakewood Left (west) onto Frued Right (north) onto St Jean (one street beyond "Old St Jean") Left (west) onto Kercheval Right (north) onto E. Grand Blvd Continue (west) on E. Grand Blvd as street bears left @ Frontenac Continue (north) on E. Grand Blvd. Continue (west & north) on E. Grand Blvd